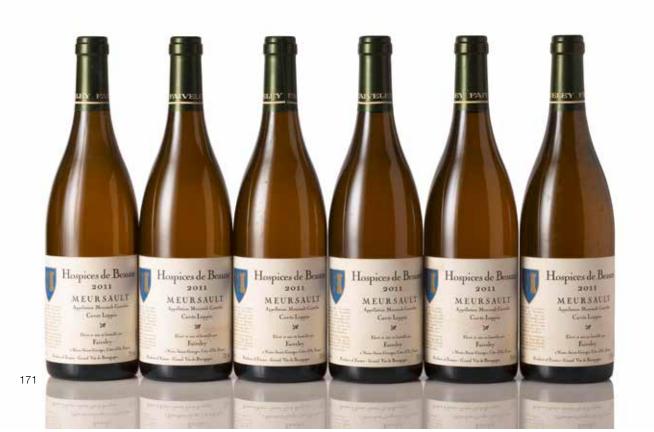

# **MEURSAULT, CUVÉE LOPPIN 2011**

Hospices de Beaune/Faiveley (lightly damp-affected labels) 6 bottles owc

£420 - 500 €470 - 560

172

#### **MEURSAULT, CUVÉE LOPPIN 2011**

Hospices de Beaune/Faiveley (lightly damp-affected labels) 6 bottles owc

£420 - 500 €470 - 560

#### **MEURSAULT. CUVÉE LOPPIN 2011**

Hospices de Beaune/Faiveley (lightly damp-affected labels) 6 bottles owc

£420 - 500 €470 - 560

174

# **MEURSAULT, CUVÉE LOPPIN 2011**

Hospices de Beaune/Faiveley (lightly damp-affected labels) 1 dozen bottles 20wc

£850 - 1,000 €950 - 1,100

175

#### **MEURSAULT, CUVÉE LOPPIN 2011**

Hospices de Beaune/Faiveley (lightly damp-affected labels) 1 dozen bottles 20wc

£850 - 1,000 €950 - 1,100

176

# **MEURSAULT, CUVÉE LOPPIN 2011**

Hospices de Beaune/Faiveley (lightly damp-affected labels) 1 dozen bottles 20wc

£850 - 1,000 €950 - 1,100