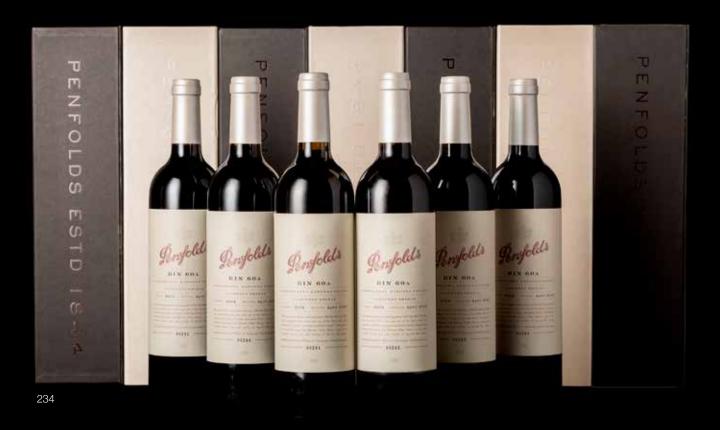

£2,500 - 3,000 €2,800 - 3,400

 $234^{\Delta}$ 

PENFOLDS BIN 60A CABERNET/SHIRAZ 2004

South Australia (presentation boxes) 6 bottles oc

£1,800 - 2,200 €2,000 - 2,500

235

**KAESLER OLD BASTARD SHIRAZ 2004** (3)