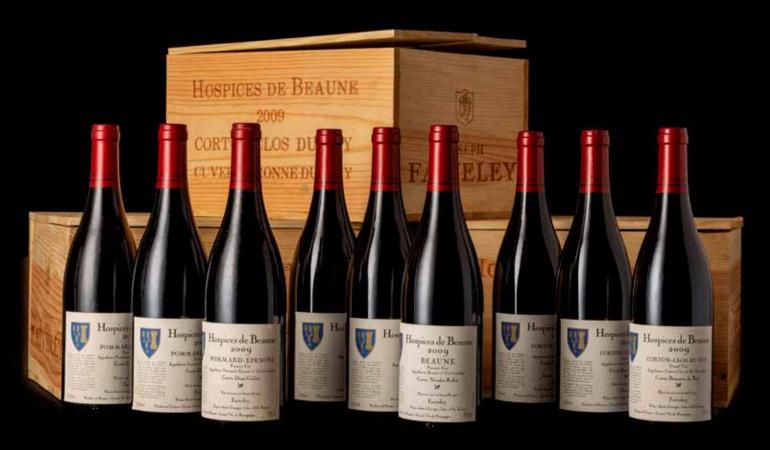

# HOSPICES DE BEAUNE WINES, WITH ELEVAGE BY FAIVELEY, FROM A PRIVATE CELLAR IN BURGUNDY

153

# CORTON-CLOS DU ROI, CUVÉE BARONNE DU BAŸ 2009

Hospices de Beaune/Faiveley (lightly damp-affected labels) 6 bottles owc

£380 - 450 €430 - 500

154

# CORTON-CLOS DU ROI, CUVÉE BARONNE DU BAŸ 2009

Hospices de Beaune/Faiveley (lightly damp-affected labels) 1 dozen bottles 20wc

£750 - 900 €840 - 1,000

155