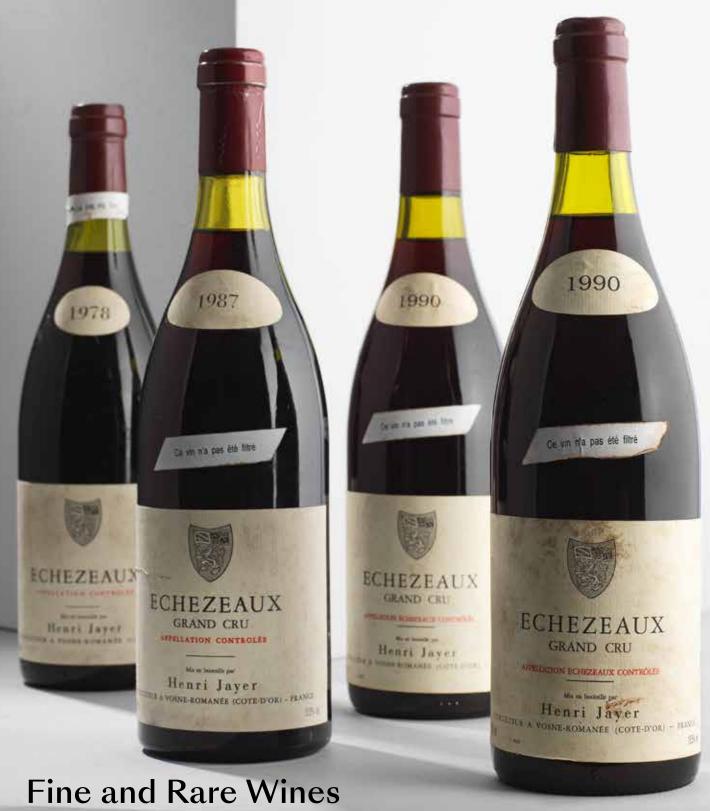

# Bonhams



New Bond Street, London | 4 July 2019

# Fine and Rare Wines

New Bond Street, London | Thursday 4 July 2019 at 10.30am & 2.30pm

#### **BONHAMS**

101 New Bond Street London W1S 1SR bonhams.com

#### **BIDS**

+44 (0) 20 7447 7447 +44 (0) 20 7447 7401 fax To bid via the internet please visit bonhams.com

Please note that bids should be submitted no later than 24 hours before the sale. New bidders must also provide proof of identity when submitting bids. Failure to do so may result in your bids not being processed.

# LIVE ONLINE BIDDING IS AVAILABLE FOR THIS SALE

Please email bids@bonhams.com with "Live bidding" in the subject line 48 hours before the auction to register for this service.

Bidding by telephone will only be accepted on lots with a lower estimate in excess of £400.

####