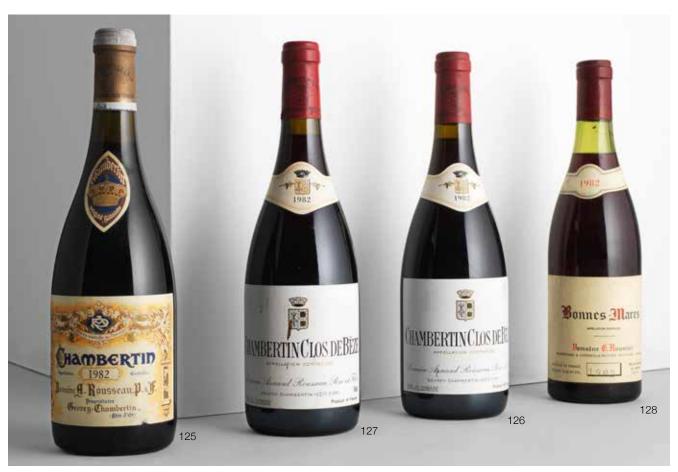

#### 125

#### **CHAMBERTIN 1982**

Domaine Armand Rousseau

(lightly bin-soiled & nicked label; lightly bin-soiled & damp-stained neck label; slightly worn, corroded & creased capsule)

1 bottle

£1,500 - 1,700 €1,700 - 1,900

#### 126

# **CHAMBERTIN, CLOS DE BÈZE 1982**

Domaine Armand Rousseau (lightly bin-soiled body & vintage labels) 1 bottle

£1,000 - 1,200 €1,100 - 1,300

#### 127

# **CHAMBERTIN, CLOS DE BÈZE 1982**

Domaine Armand Rousseau (lightly bin-soiled & stained body label; lightly bin-soiled vintage label; nicked capsule)

1 bottle

£1,000 - 1,200 €1,100 - 1,300

#### **BONNES-MARES 1982**

Domaine G. Roumier

(u. 3cms; lightly bin-soiled, yellowed & scuffed label; lightly bin-soiled & stained vintage label; nicked capsule)

1 bottle

£700 - 800 €780 - 900

129