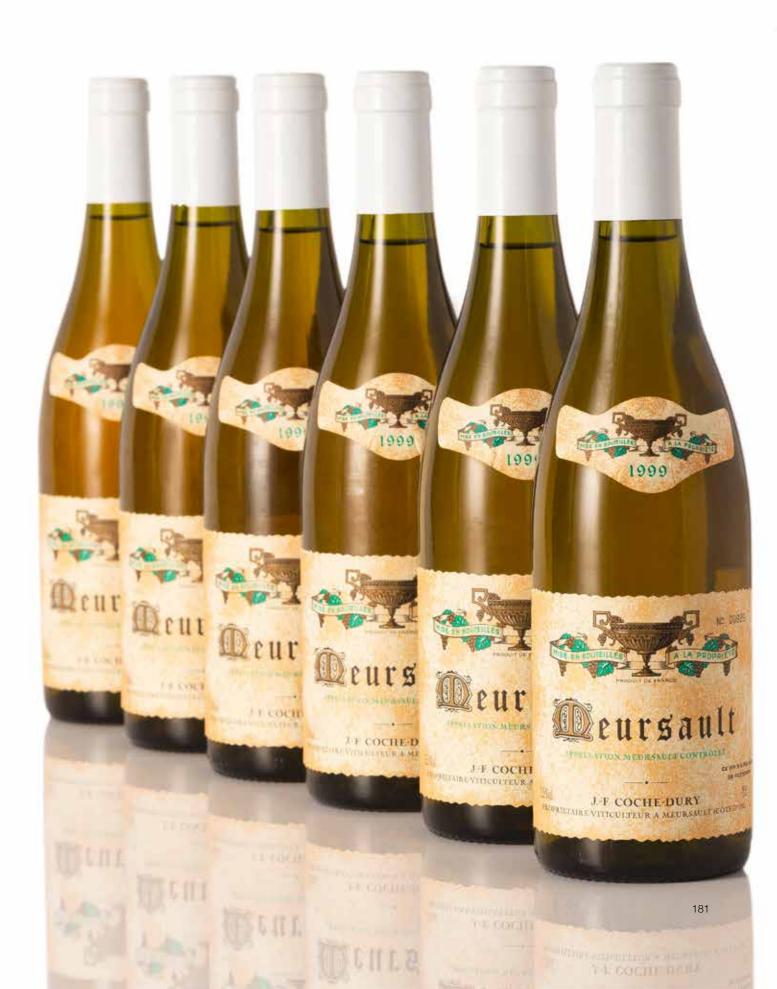

# **DOMAINE CHANTE ALOUETTE 1988** (6)

St Emilion Grand Cru Classé (2 scuffed labels; owc)