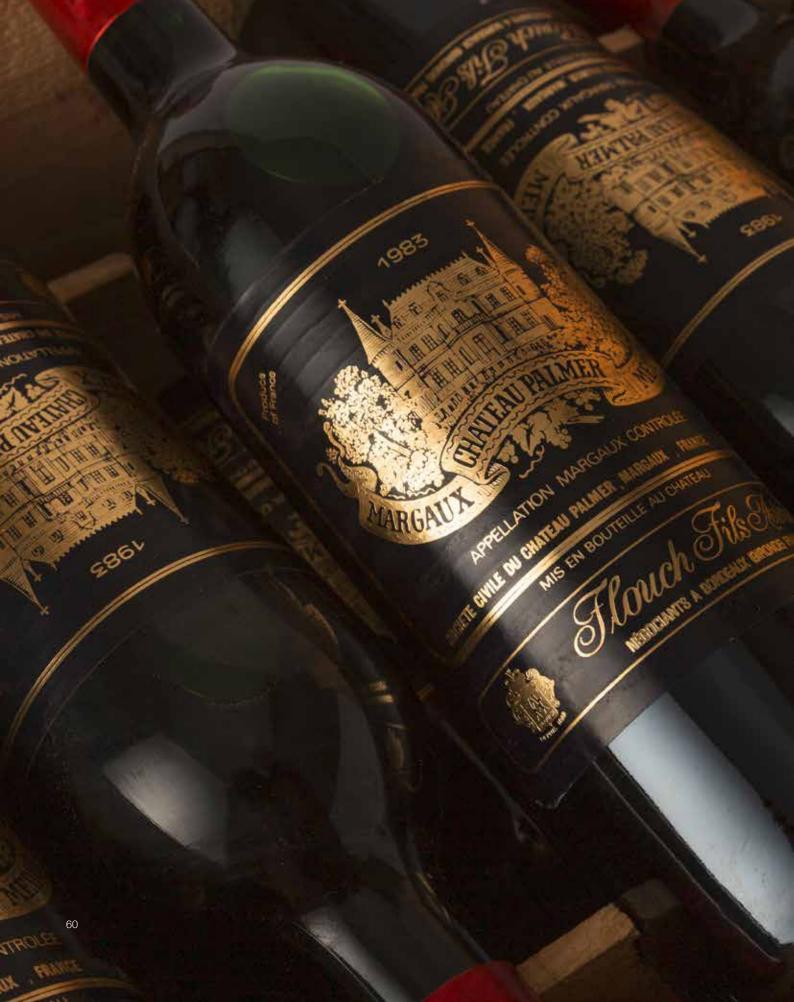

# CHÂTEAU PALMER 1983 (1)

Margaux 3me Cru Classé (bin-soiled & nicked label)

#### **CHÂTEAU PALMER 1982**

Margaux 3me Cru Classé

(2 very top, 5 top, 2 high, 3 high mid shoulder; lightly bin-soiled labels -3 worn, 4 nicked & 1 creased; corroded capsules - 5 nicked, 1 torn) 1 dozen bottles

£2.000 - 2.500 €2,200 - 2,800