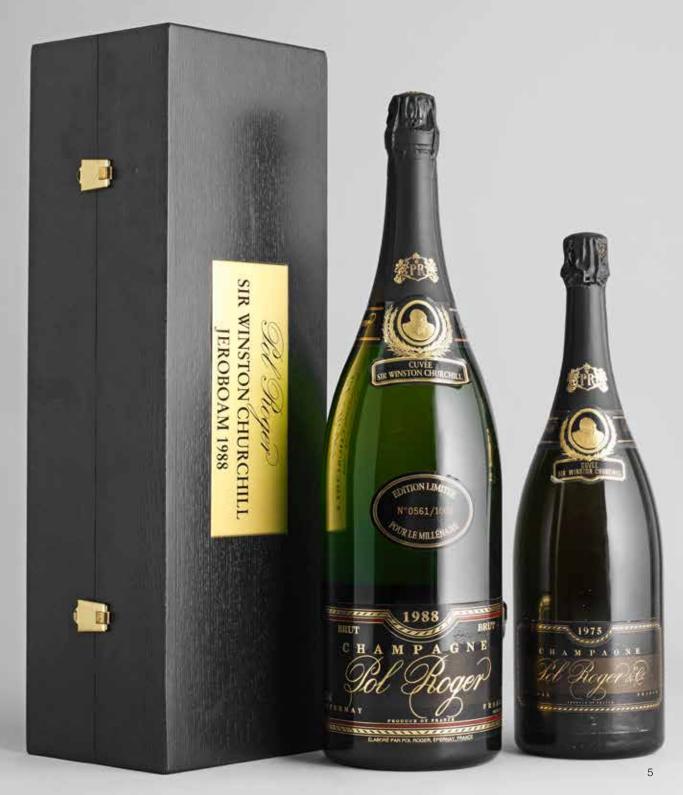

# POL ROGER, CUVÉE SIR WINSTON CHURCHILL 1988

Bottle No. 561 of 1000 Jeroboams disgorged in Spring 1999 and released in preparation for the Millennium (slightly creased label; nicked back label)

1 jeroboam (3 litres) iwc

£1,200 - 1,500 €1,300 - 1,700

6