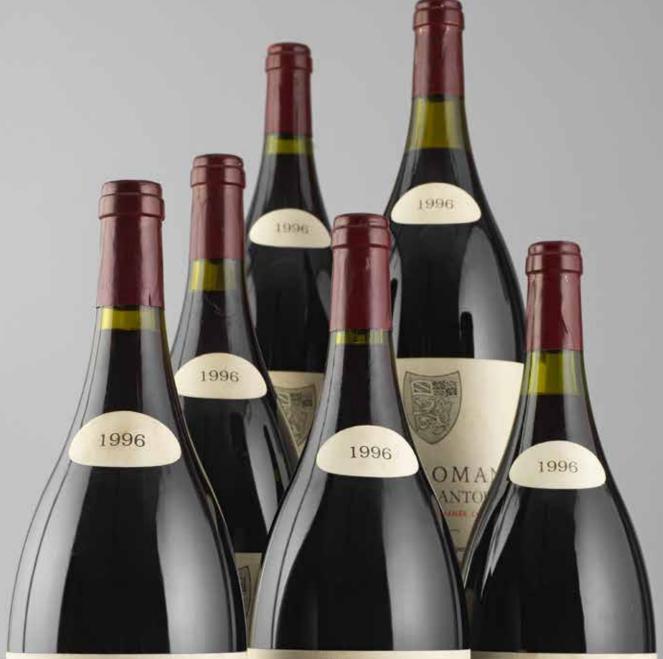

els, 1 loose capsule)

CHAMBOLLE-MUSIGNY 1ER CRU, LA COMBE D'ORVEAUX

1995 (2)

Domaine Haegelen-Jayer (bin-soiled & nicked labels)

**ECHÉZEAUX VIEILLES VIGNES 1998** (2)

Domaine Haegelen-Jayer

(bin-soiled & marked labels, 1 loose capsule)

8 bottles

£700 - 800 €780 - 900

329

**GEVREY-CHAMBERTIN 1ER CRU, CRAIPILLOT 1996** (1)

Domaine Confuron-Coteditot

CHAMBERTIN-CLOS DE BÈZE 2013 (1)

Domaine Drouhin-Laroze

**GEVREY-CHAMBERTIN 2013** (1)

Domaine Trapet

(worn label, creased capsule)

**CHAMBERTIN 2016** (1)

Domaine Tortochot

**QUINTESSENCE DE CORTON CHARLEMAGNE 2011** (2)

Domaine Vincent Girardin

(marked labels, 1 badly creased & loose capsule)

6 bottles

£420 - 500 €470 - 560

330

**BONNES-MARES 2003** 

Domaine G. Roumier (nicked label)

1 bottle

£600 - 700 €670 - 780





# OSNE-ROMANÉE CROS PARANTOUX

OFFICATION VOSNE-ROMANEE CONTROLLS

Mis en bouteille par
Henri Jayer
MOULTEUR A 21700 VOSNE-ROMANÉE FRANCE



# VOSNE-ROMANÉE CROS PARANTOUX

PELLATION VOSNE-ROMANEE CONTROLS

Henri Jayer

Henri Jayer

Henri Jayer



# OSNE-ROMANÉE CROS PARANTOUX

DATION VOSNE-ROMANTS CONTRIBE

Mis en hourelle par
Henri Jayer
PETRUR A 21700 VOSNE-ROMANÉI H.O.C.

# CHAMBOLLE-MUSIGNY 1ER CRU, LES CRAS 2004 (1)

Domaine G. Roumier

(stained & nicked label, capsule congé)

# CHAMBOLLE-MUSIGNY 1ER CRU, LES COMBOTTES 2007 (1)

Domaine G. Roumier (rubbed capsule congé)

### **CHAMBOLLE-MUSIGNY 2007** (1)

Domaine G. Roumier (rubbed capsule congé)

# MOREY-ST-DENIS 1ER CRU, CLOS DE LA BUSSIÈRE 2007 (1)

Domaine G. Roumier

(marked label, capsule congé)

4 bottles

£600 - 700 €670