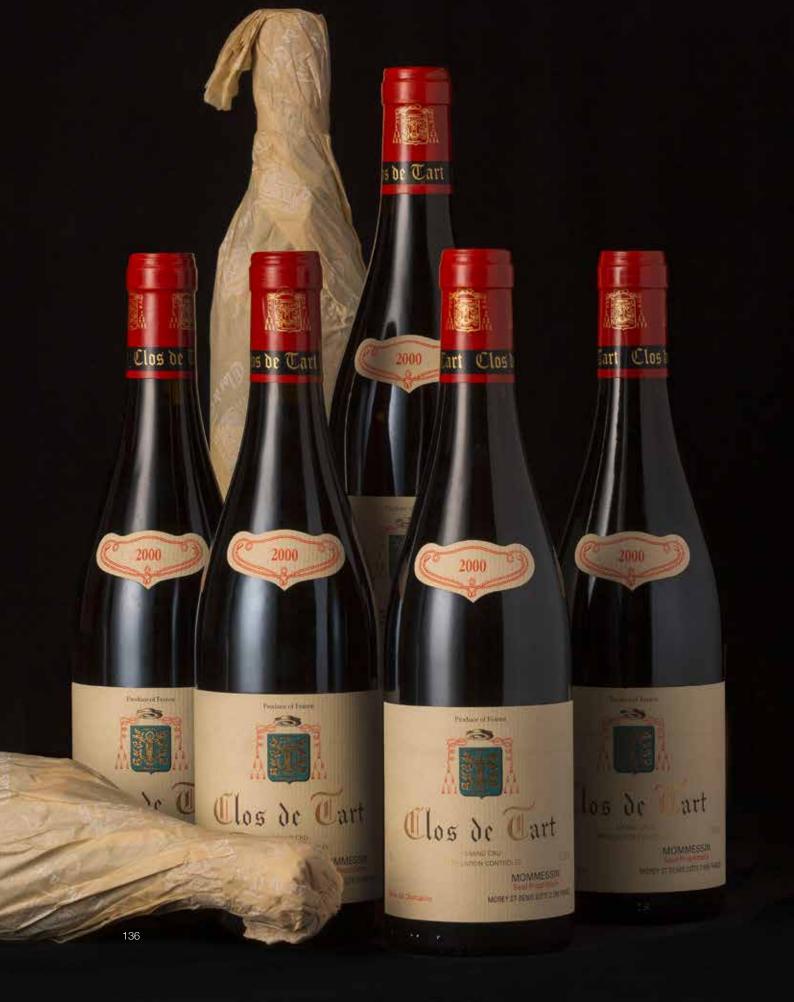

# **NUITS-ST-GEORGES 1ER CRU, AUX MURGERS 1999**

Domaine Sylvain Cathiard (damp-stained labels - 4 badly) 1 dozen bottles

£1,800 - 2,200

€2,000 - 2,500

136

#### **CLOS DE TART 2000**

Domaine du Clos de Tart

1 dozen bottles owc (damp-affected with damaged lid)

£2.200 - 2.800

€2.500 - 3.100

NUITS-ST-GEORGES 1ER CRU, LES RONCIÈRES 2001 (1

maanum)

Domaine Jean Grivot