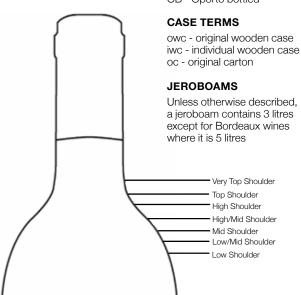

#### ULLAGE

Ullage refers to the space between the wine and the bottom of the cork. Acceptable ullage levels increase with age but we will only auction wines that we consider to be in sound condition. Ullage levels for Bordeaux-shaped bottles are only noted when not 'into neck' (see diagram) or, in the case of Burgundy-shaped bottles, when greater than 4cm from the base of the cork. Unless otherwise indicated champagne ullage is measured from the base of the bottle when inverted.