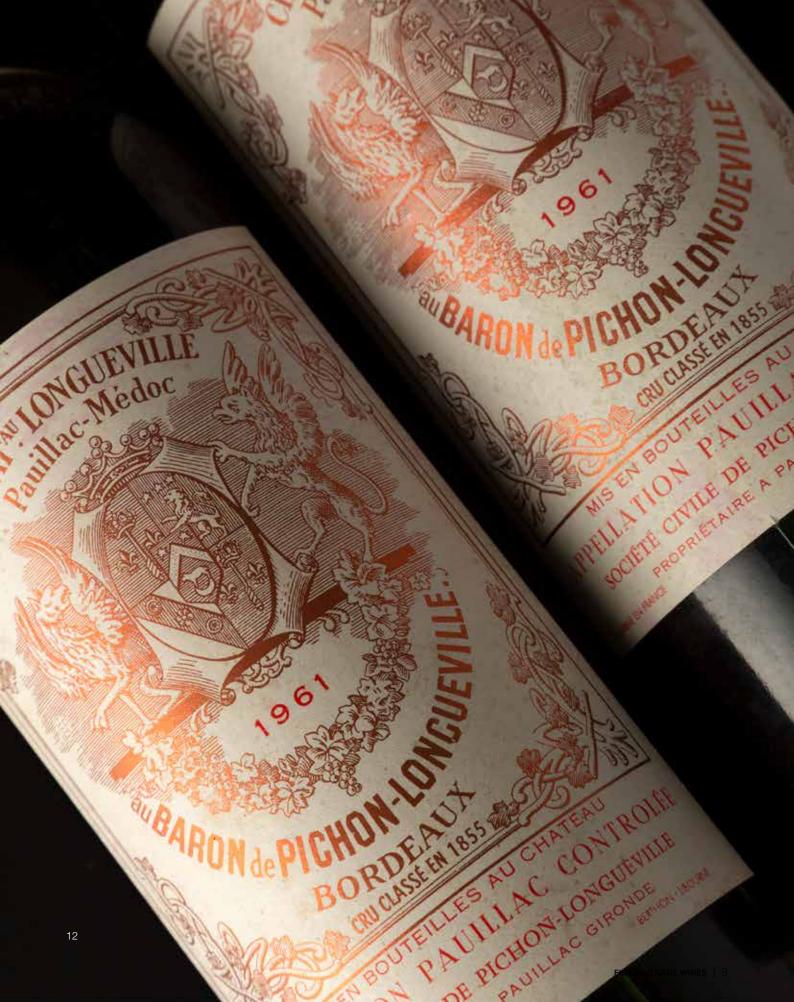

# **CHÂTEAU PICHON-LONGUEVILLE BARON 1961**

Pauillac 2me Cru Classé

(2 top, 4 high, 2 high mid, 3 mid, 1 low mid shoulder - 7 with signs of old seepage; lightly bin-soiled & damp-affected labels - 2 nicked, 1 creased; lightly bin-soiled Calvet neck labels; corroded, 3 nicked, 1 torn)

1 dozen bottles

£2,000 - 2,500 €2,200 - 2,800

13